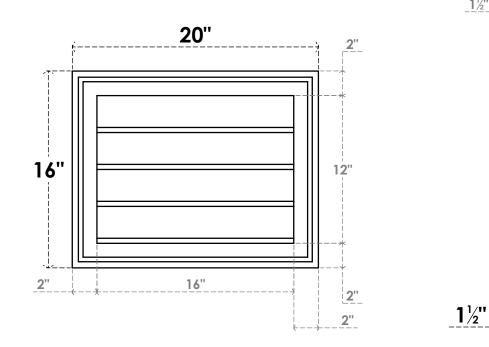

## GVPVE20X1602SN

20"W X 16"H RECTANGLE SURFACE MOUNT PVC GABLE VENT: NON-FUNCTIONAL, W/ 2"W X 1-1/2"H BRICKMOULD FRAME

1½"

LOUVER HEIGHT: 3" LOUVER QTY: 4

NOTES

FRONT

1. INSTALLATION TO BE COMPLETED IN ACCORDANCE WITH MANUFACTURER'S SPECIFICATIONS. 2. DRAWING MAY NOT BE TO SCALE

SIDE

2. DRAWING MAT NOT BE TO SCALE
3. THIS DRAWING IS INTENDED FOR DESIGN AND PLANNING PURPOSES ONLY.
4. ALL INFORMATION CONTAINED HEREIN WAS CURRENT AT THE TIME OF DEVELOPMENT BUT MUST BE REVIEWED AND APPROVED BY THE PRODUCT MANUFACTURER TO BE CONSIDERED ACCURATE.
5. ARCHITECTURAL GRADE PVC PRODUCTS ARE MADE FROM EXPANDED CELLULAR PVC AND COME NATURALLY WHITE BUT MAY BE

PAINTED

16"

Generated Date : 08/18/2022

**EKENA MILLWORK** 2300 WEST MAIN ST. CLARKSVILLE, TX 75426 TOLL FREE: 866-607-0453 WWW.EKENAMILLWORK.COM